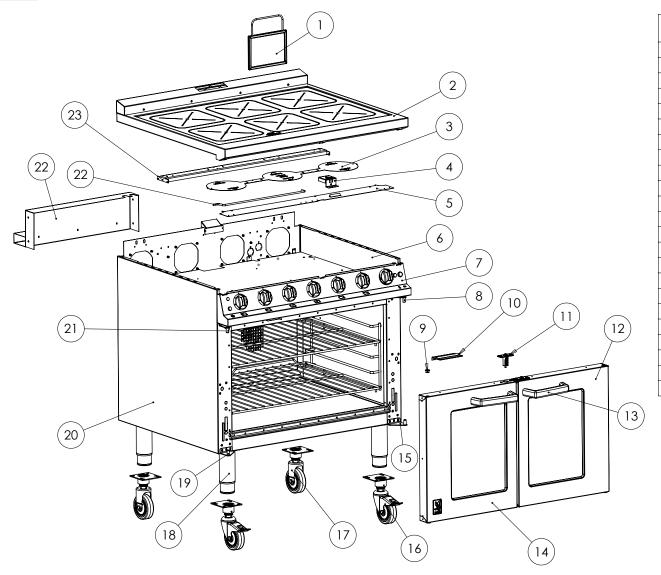

#### E3196 - SPARES - FITMENTS

| ITEM<br>No. | DESCRIPTION                       | SPARES CODE |
|-------------|-----------------------------------|-------------|
| 1           | AIR FILTER                        | 733990013   |
| 2           | ELECTRIC GLASSTOP HOB ASSEMBLY    | 734110006   |
| 3           | ELEMENT SUPPORT PLATE             | 734110007   |
| 4           | WARNING LIGHT MOUNT               | 734110008   |
| 5           | CONTROLS AIR DUCT COVER           | 734110009   |
| 6           | RH OUTER SIDE PANEL               | 535200001   |
| 7           | CONTROL PANEL ASSEMBLY            | 733990002   |
| 8           | RH TOP DOOR HINGE                 | 535200008   |
| 9           | DOOR HINGE BUSH                   | 537101290   |
| 10          | <b>OVEN DOOR LATCH &amp; SHIM</b> | 535200013   |
| 11          | DOOR CATCH                        | 535480054   |
| 12          | RH DOOR ASSEMBLY                  | 535300003   |
| 13          | OVEN HANDLE                       | 733990018   |
| 14          | LH DOOR ASSEMBLY                  | 535300002   |
| 15          | RH BOTTOM DOOR HINGE              | 535200009   |
| 16          | CASTOR ASSEMBLY - SWIVEL          | 530964350   |
| 17          | CASTOR ASSEMBLY - FIXED           | 535290031   |
| 18          | ST/ST ADJUSTABLE LEG              | 535480067   |
| 19          | LH BOTTOM DOOR HINGE              | 535200007   |
| 20          | RH OUTER SIDE PANEL               | 535200000   |
| 21          | LH TOP DOOR HINGE                 | 535200006   |
| 22          | hob stay rod                      | 733990012   |
| 23          | ELEMENT MOUNT BAR                 | 734110010   |

## DOMINATORPLUS

## Drawing No: AA59187 Issue A