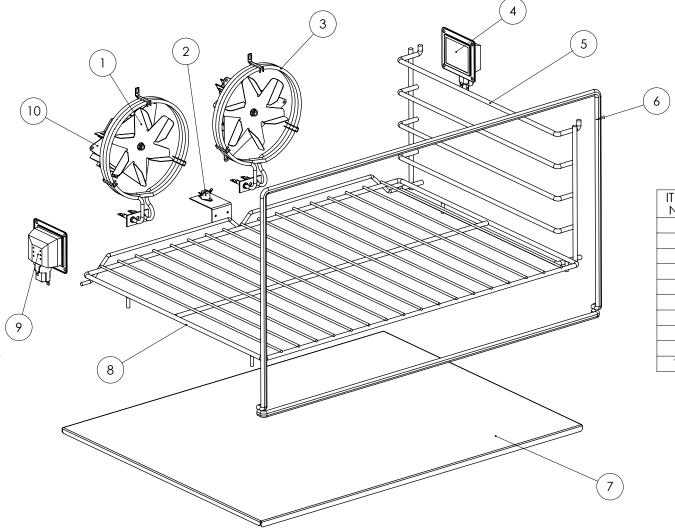

### **E3196 - SPARES - OVEN COMPONENTS**

| ITEM<br>No. | DESCRIPTION            | SPARES CODE |
|-------------|------------------------|-------------|
| 1           | OVEN IMPELLOR          | 535420010   |
| 2           | OVEN SAFETY THERMOSTAT | 535420015   |
| 3           | OVEN ELEMENT 3.2kW     | 535420009   |
| 4           | OVEN LIGHT BULB        | 734350190   |
| 5           | SHELF HANGER           | 535200012   |
| 6           | DOOR SEAL ASSEMBLY     | 535210001   |
| 7           | OVEN BOTTOM PANEL      | 535210002   |
| 8           | OVEN SHELF             | 525290004   |
| 9           | OVEN LAMP C/W GLASS    | 732910390   |
| 10          | OVEN FAN MOTOR 50Hz    | 535420010   |

## DOMINATORPLUS

## Drawing No: AA59188 Issue A